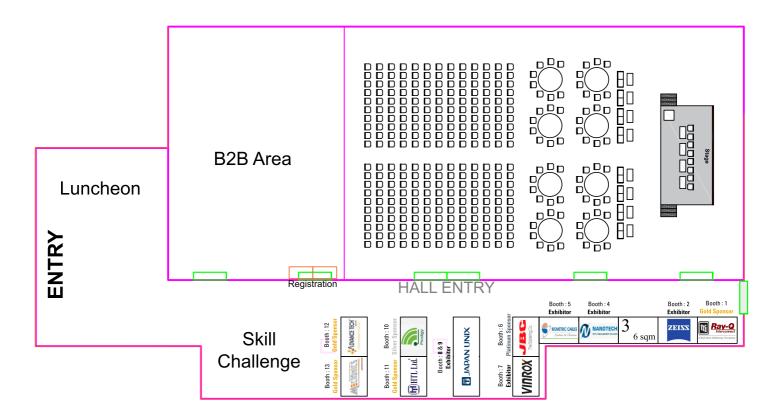

| Yes                                                                                                   | Yes                                  |   |
|  |                                                                                                                                                                                                                                                                                                                                                                                                                |                                                                                                       |                                      |   |

www.ipc.org/ipc-india-iemi

# IEMI 2023 Exhibition Floor Plans August 1 2023, Chennai



# August 3 2023, Pune



# Why Sponsor IEMI 2023?

IPC has developed annual international networking forum in India Region- Integrated Electronics Manufacturing & Interconnections (IEMI). The two-day, two-city event will bring together designers, manufacturers, traders, suppliers, service providers and technical experts to explore new business partnerships, gain technical knowledge and source products & services



#### Learn

- Latest electronics manufacturing industry standards
- Presentations featuring new technologies & best practices
- Prominent speakers from the industry
- IPC Skill Challenge Program –
   Hand Soldering/Wire Harness/PCB Design



#### **Network**

- Connect with regional & global customers/end users
- Meet potential suppliers
- New product introduction
- Lead gener