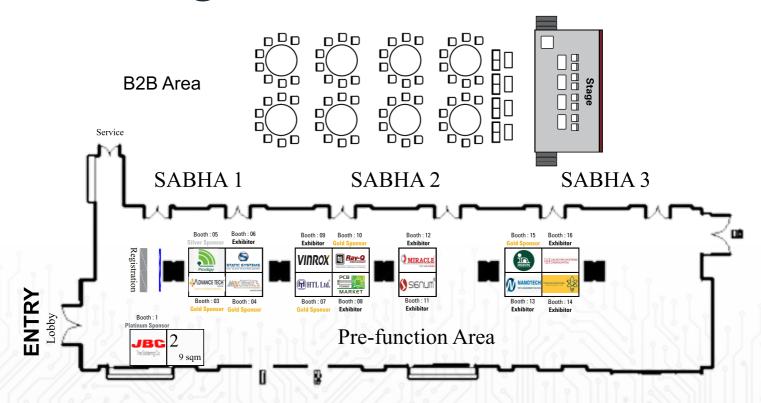

| Yes                                  |   |
|  |                                                                                                                                                                                                                                                                                                                                                                                                                |                                                                                                       |                                      |   |

www.ipc.org/ipc-india-iemi

# IEMI 2023 Exhibition Floor Plans August 1 2023, Chennai



# August 3 2023, Pune



# Why Sponsor IEMI 2023?

IPC has developed annual international networking forum in India Region- Integrated Electronics Manufacturing & Interconnections (IEMI). The two-day, two-city event will bring together designers, manufacturers, traders, suppliers, service providers and technical experts to explore new business partnerships, gain technical knowledge and source products & services



#### Learn

- Latest electronics manufacturing industry standards
- Presentations featuring new technologies & best practices
- Prominent speakers from the industry
- IPC Skill Challenge Program –
   Hand Soldering/Wire Harness/PCB Design



#### **Network**

- Connect with regional & global customers/end users
- Meet potential suppliers
- New product introduction
- Lead generation and partnership opp